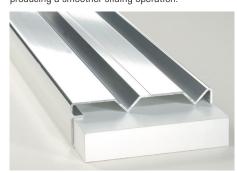

#### **Low Profile Bottom Track**

Space:Maker Mirrorline<sup>™</sup> with its foot-friendly, unobtrusive, low-profile design and easy-to-clean track, Roller side-play is virtually eliminated, producing a smoother sliding operation.

#### **Smooth Roller Gliding**

Large 41mm diameter, round-tyred rollers, combined with a strong metal adjustment bracket, ensure quiet operation and more roller adjustment than is ever likely to be needed. Open design and construction enables easy cleaning and prevents accumulation of dust.