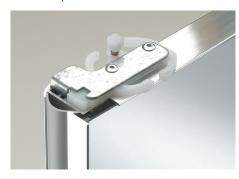

#### **Handle Selection**

A selection of subtle, low-profile mirror and stainless steel handle options complete the frameless appearance.