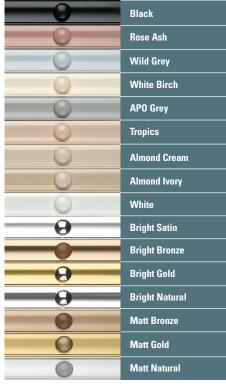

#### **Panel Variety**

Space:Maker Mirrorline™ is available in clear or tinted anti-shatter, safety-backed mirror panels, plus a wide range of coloured safety glass panels.

#### **Colour Selection**

Special colours available on request.