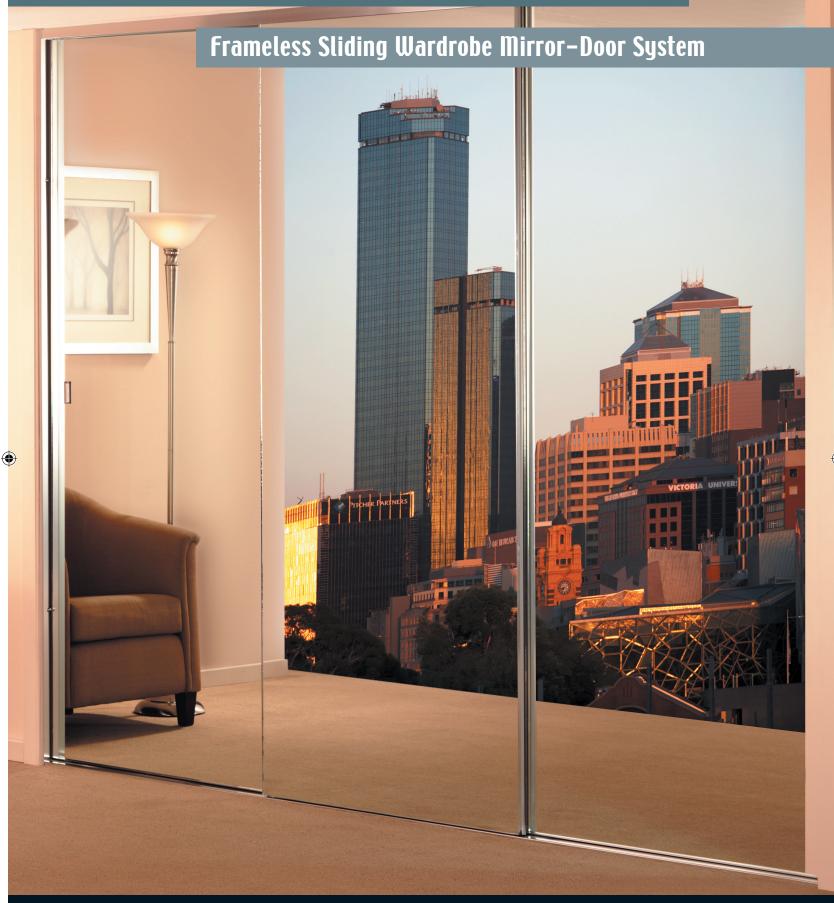

# Space:Maker Mirrorline™





Space:Maker Mirrorline™
This quality product represents a variation of the Australian Design Award-winning
Space:Maker Softline™
Sliding Wardrobe Door System.

Independent specialists have carefully assessed it against 42 design factors covering:

- Performance Maintenance Value Ease of use
- Durability Appearance Safety Construction

The Australian Design Award recognises well-designed products of International Standard. STANDARDS AUSTRALIA V

**Proudly Australian made and exported** 



## Space:Maker Mirrorline™

### Frameless Sliding Wardrobe Mirror-Door System

#### **Features**

- round, modern appearance
- large 41mm diameter rollers and brackets for quiet operation and ease of adjustment
- · design-registered anti-jump device prevents door panels from jumping off the track
- ma