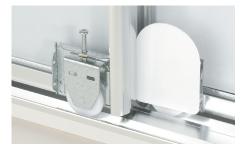

#### **Perfectly Secure Panels**

An anti-jump feature, which is incorporated in the design-registered head channel spacers, ensures the panels cannot jump the track and provides guiet rattle-free operation.

#### **Smooth Roller Gliding**

Large 41mm diameter, round-tyred rollers, combined with a strong metal adjustment bracket, ensure quiet operation and more roller adjustment than is ever likely to be needed. Open design and construction enables easy cleaning and prevents accumulation of dust.