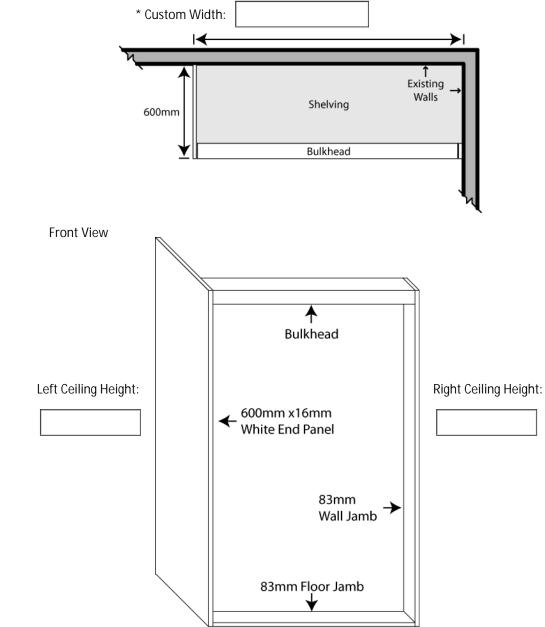

## Spacemaker Wardrobes - Measure Form (Wall to the right)

Plan View

## **Basic Inistructions** Print out this form and take it with you to measure your wardrobes. \*For more detailed instructions (including photos and diagrams, please visit our website at http://www.spacemakerwardrobes.com.au. Step 1: Overall Width - If you require us to custom make this wardrobe to a specific width, please supply us with the overall width that you require (ie. the measurement from the wall to the outside of the end panel, as shown in the plan view). We will cut your wardrobe to size at no extra cost. Step 2: Measure the height of the ceiling - Measure both the left hand and right hand ceiling heights; Step 3: Measure the height of the cornice Step 4: What is the floor type? Eq. Carpet, concrete, tiles; Important Information: - Plan view is the view from overhead, looking down; Please mark all measurements in millimetres (mm)

Cornice Height:

Floor Type: