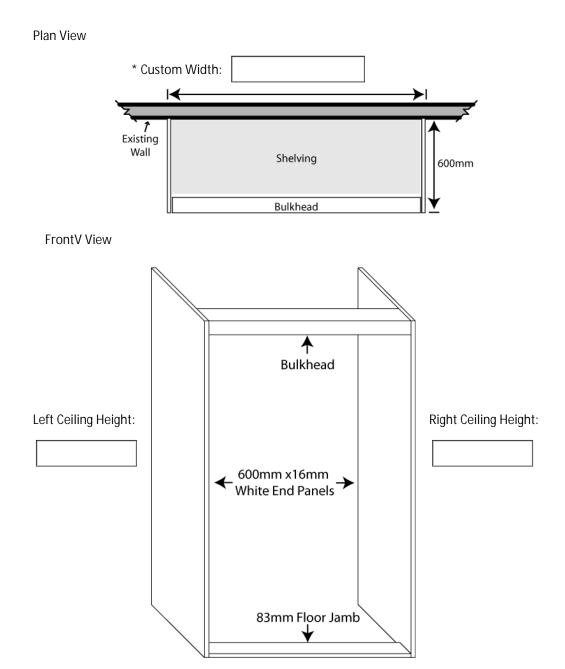

## **Basic Inistructions** Print out this form and take it with you to measure your wardrobes. \*For more detailed instructions (including photos and diagrams, please visit our website at http://www.spacemakerwardrobes.com.au. Step 1: Overall Width - If you require us to custom make this wardrobe to a specific width, please supply us with the **overall** width that you require (we will cut your wardrobe to size at no extra cost); Step 2: Measure the height of the ceiling - Measure both the left hand and right hand ceiling heights; Step 3: Measure the height of the cornice Step 4: What is the floor type? - Eq. Carpet, concrete, tiles; Important Information: - Plan view is the view from overhead, looking down; Please mark all measurements in millimetres (mm) Cornice Height: Floor Type: